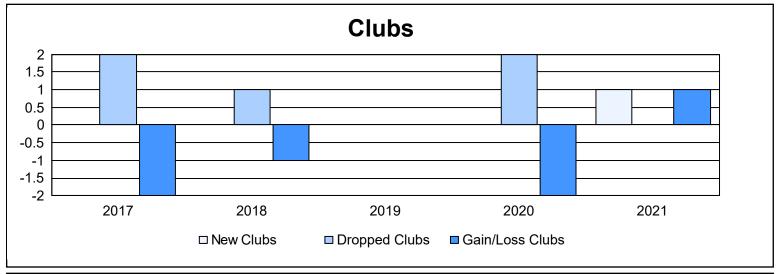

District A 4 As of June 2021 Cumulative

| Year      | New<br>Clubs | Dropped<br>Clubs | Gain/<br>Loss<br>Clubs | New<br>Members | Charter<br>Members | Reinstate<br>Members | Transfer<br>Members | Total<br>Member<br>Added | Total<br>Members<br>Dropped | Gain/<br>Loss<br>Members |
|-----------|--------------|------------------|------------------------|----------------|--------------------|----------------------|---------------------|--------------------------|-----------------------------|--------------------------|
| 2016-2017 | 0            | 2                | -2                     | 125            | 4                  | 7                    | 12                  | 148                      | 195                         | -47                      |
| 2017-2018 | 0            | 1                | -1                     | 132            | 2                  | 7                    | 8                   | 149                      | 214                         | -65                      |
| 2018-2019 | 0            | 0                | 0                      | 107            | 1                  | 14                   | 8                   | 130                      | 160                         | -30                      |
| 2019-2020 | 0            | 2                | -2                     | 94             | 1                  | 9                    | 11                  | 115                      | 154                         | -39                      |
| 2020-2021 | 1            | 0                | 1                      | 47             | 21                 | 3                    | 3                   | 74                       | 127                         | -53                      |
| Average   | 0            | 1                | -1                     | 101            | 6                  | 8                    | 8                   | 123                      | 170                         | -47                      |